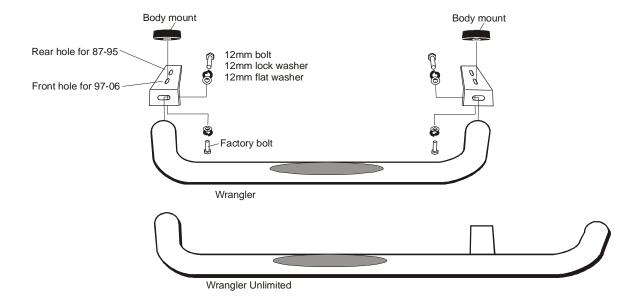

# Installation: 87-06

- Remove the 2 existing body mount bolts from frame mounting locations located at front and rear of the Vehicle. **Please note**: Do not remove the rubber bushing from the retainer on the vehicle, the bracket mounts to the bushing with the factory bolts.
- 2. Mount Front and Rear Mounting brackets to body mounts with body mount bolts removed in step 1. Bracket mounts with the two holes on top and single slot facing to the outside. Use front hole in mounting bracket for 97 and newer vehicles and rear holes for 87-95. Leave bolts loose to allow for adjustment.
- 3. Locate Step bar for the side you have started on, the longer leg of the bar goes toward the front of the vehicle. On Unlimited the welded bracket on the step goes toward the rear of the vehicle. Bolt front of step bar to front bracket and rear end of bar to rear bracket using the 12mm bolts, flat washer and lock washer. Unlimited uses 1-12mm bolt, 2-12mm flat washers, 1-12mm lock washer and 1 nut, to bolt the welded bracket to the mounting bracket. Hand-tighten only at this point to ensure proper adjustment later. See Drawing below:
- 4. After insuring that all parts are properly aligned and tube is level, tighten all bolts. Recommended torque 65ft-lbs for tube step to bracket bolts and 45ft-lbs for Bracket to body bolts.