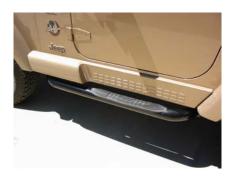

## Perma Shine Polished Stainless Tube Steps with Pads

### Part No. 9425/8625 87-06 Wrangler and 9426-8626 Unlimited