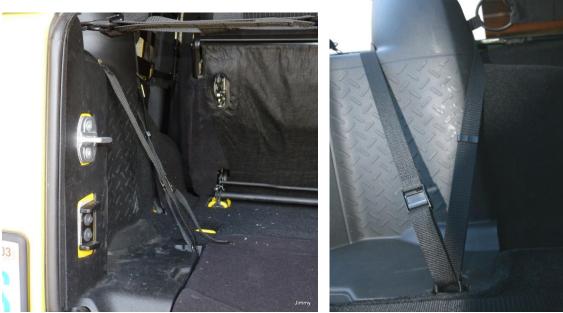

## For 2011 -2016 Models.

Bottom rear strap is longer than the others. Bring this strap around the seatbelt retractor box, and bring down the loop through the d-ring in the cargo floor.

(Inside view looking out.)