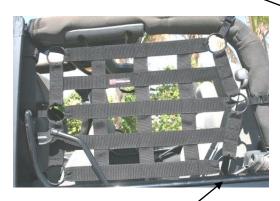

## 04-2630 Installation Instructions for JK Warrior 2DR Side Windows

Install side windows. Start with the side closest to the cockpit. Label should be facing out. Attach all 6 buckles making sure to go under the seatbelt. The top strap should come up around the **top** of your roll cage.

Adjust and tighten nets all around. Slip the excess strap through the slip keepers.