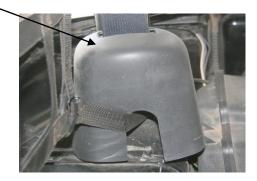

## <u>For 2007 – 2010 models</u>.

The back bottom strap, bring this strap through the opening in the seatbelt retractor box and slide it under the plastic and bring strap around and tighten. Tighten and adjust all straps.