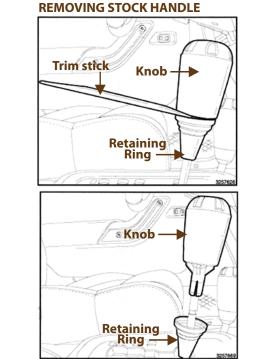

#### Installation:

Remove stock handle:

- · Carefully using a screwdriver or trim stick, separate the retaining ring from the knob and slide down the shifter shaft.
- Pull the knob off the shifter shaft.