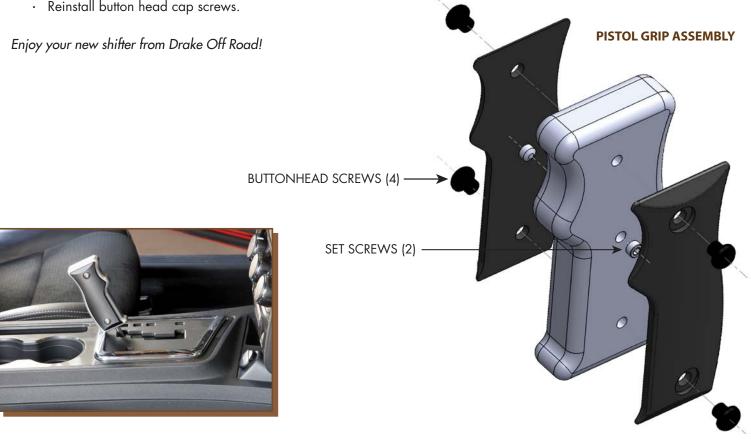

#### Jeep Pistol Grip:

- Remove button head cap screws from Pistol Grip sides.
- · Loosen set screws until base fits over shifter shaft.
- · Tighten set screws incrementally until both are against flats on shifter shaft.
- Now tighten set screws firmly.
- · Reinstall button head cap screws.