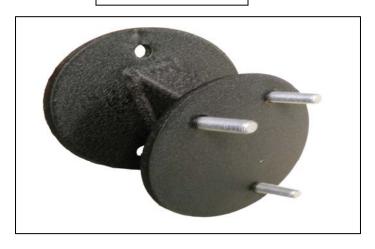

## PROCEDURE:

- 1. REMOVE CONTENTS FROM BOX. VERIFY ALL PARTS ARE PRESENT. READ INSTRUCTIONS CAREFULLY BEFORE STARTING INSTALLATION.
- 2. Start by removing the spare tire, once tire is removed select the tire relocation carrier slide it over the tire studs on the factory tire carrier and begin to secure it with the new ½" nuts in the kit, once secured place the spare tire onto the tire relocation carrier secure tire with the factory nuts (Fig 1) shows relocation bracket attached
- 3. Do periodic inspections to the installation to make sure all hardware is secure and tight.