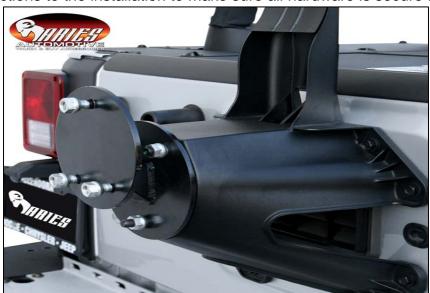

## PROCEDURE:

- 1. REMOVE CONTENTS FROM BOX. VERIFY ALL PARTS ARE PRESENT. READ INSTRUCTIONS CAREFULLY BEFORE STARTING INSTALLATION.
- 2. Start by removing the spare tire, once tire is removed select the tire relocation carrier slide it over the tire studs on the factory tire carrier and begin to secure it with the new ½" nuts in the kit, once secured place the spare tire onto the tire relocation carrier secure tire with the factory nuts (Fig 1) shows relocation bracket attached
- 3. Do periodic inspections to the installation to make sure all hardware is secure and tight.