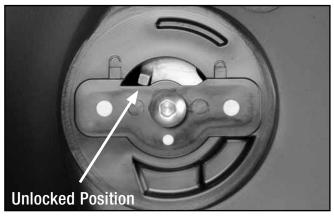

Using the previously removed screws, replace these at this time. Do not fully tighten.

Locate the QuickTurn<sup>™</sup> fastener on the MudFlap. Ensure that the QuickTurn<sup>™</sup> fastener is in the fully unlocked position using the hex key provided.

While pressing the MudFlap against the fender for a tight fit, tighten the QuickTurn™ fastener with the hex key. Make sure the indicator moves to the locked position and then continue tightening until snug.