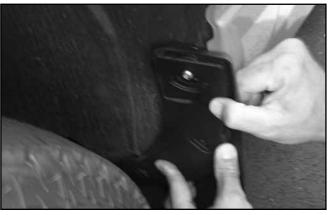

Using the appropriate socket or nut driver, remove these fasteners. They will be reused later.

View Easy Installation Video WeatherTech.com/install

Identify the driver's side MudFlap by the "LH" mark located on the front side of the MudFlap. Place the MudFlap in place on the fender. Line up the holes in the MudFlap with the holes in the plastic fender guard.

Using the previously removed screws, replace these at this time. Do not fully tighten.

Locate the QuickTurn<sup>™</sup> fastener on the MudFlap. Ensure that the QuickTurn<sup>™</sup> fastener is in the fully unlocked position using the hex key provided.