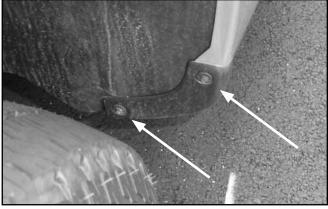

Start by thoroughly washing your vehicle. Take care to remove all dirt, debris, and stains from each fender in the areas corresponding to where the MudFlaps will be installed.

Locate the fasteners holding the plastic fender guard to the fender.

Using the appropriate socket or nut driver, remove these fasteners. They will be reused later.

View Easy Installation Video WeatherTech.com/install

Identify the driver's side MudFlap by the "LH" mark located on the front side of the MudFlap. Place the MudFlap in place on the fender. Line up the holes in the MudFlap with the holes in the plastic fender guard.

Using the previously removed screws, replace these at this time. Do not fully tighten.

Locate the QuickTurn<sup>™</sup> fastener on the MudFlap. Ensure that the QuickTurn<sup>™</sup> fastener is in the fully unlocked position using the hex key provided.