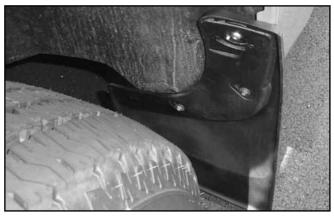

After tightening the QuickTurn<sup>™</sup> fastener, tighten the (2) hex head screws while pressing the MudFlap against the fender. For passenger side, turn front wheels fully to the right and repeat steps 1-9.