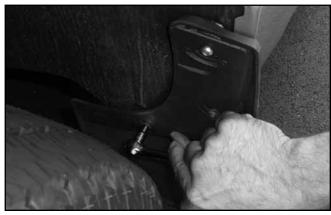

While pressing the MudFlap against the fender for a tight fit, tighten the QuickTurn™ fastener with the hex key. Make sure the indicator moves to the locked position and then continue tightening until snug.

After tightening the QuickTurn<sup>™</sup> fastener, tighten the (2) hex head screws while pressing the MudFlap against the fender. For passenger side, turn front wheels fully to the right and repeat steps 1-9.