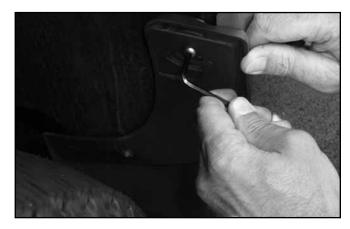

Using the previously removed screws, replace these at this time. Do not fully tighten.

Locate the QuickTurn<sup>™</sup> fastener on the MudFlap. Ensure that the QuickTurn<sup>™</sup> fastener is in the fully unlocked position using the hex key provided.

While pressing the MudFlap against the fender for a tight fit, tighten the QuickTurn™ fastener with the hex key. Make sure the indicator moves to the locked position and then continue tightening until snug.