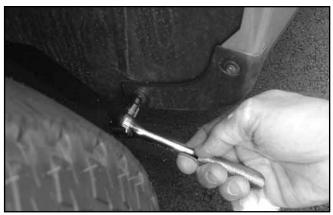

Start by thoroughly washing your vehicle. Take care to remove all dirt, debris, and stains from each fender in the areas corresponding to where the MudFlaps will be installed.

Locate the fasteners holding the plastic fender guard to the fender.

Using the appropriate socket or nut driver, remove these fasteners. They will be reused later.

View Easy Installation Video WeatherTech.com/install

Identify the driver's side MudFlap by the "LH" mark located on the front side of the MudFlap. Place the MudFlap in place on the fender. Line up the holes in the MudFlap with the holes in the plastic fender guard.