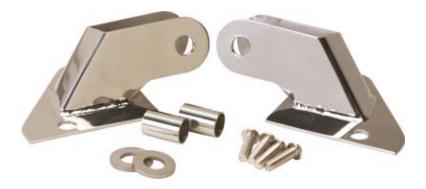

INSTALLATION INSTRUCTIONS Part Number 30533 & 50533 Mirror Relocation Bracket Fits 1987-1995 YJ with Half Doors or 1994-1995 with Full Doors

## INSTALLATION INSTRUCTIONS

Part Number 30533 & 50533 Mirror Relocation Bracket Fits 1987-1995 Yj with Half doors or 1994-1995 with Full Doors

With Help remove the two bolts from the front side of the windshield hinge lower portion. Install the relocation bracket over the lower half of the windshield hinge and bolt in place using the stainless bolts provided. Remove the nut from the bottom of the factory mirror, then remove the spring and washer. Install the mirror into the bracket with the spacer between tabs. Install the factory washer and nut, then adjust the mirror and tighten securely. We recommend that you use anti-sieze on all threads of the stainless bolts provided with your parts. With Help remove the two bolts from the front side of the windshield hinge lower portion. Install the relocation bracket over the lower half of the windshield hinge and bolt in place using the stainless bolts provided. Remove the nut from the bottom of the factory mirror, then remove the spring and washer. Install the mirror into the bracket with the spacer between tabs. Install the factory washer and nut, then adjust the mirror and tighten securely. We recommend that you use anti-sieze on all threads of the stainless bolts provided with your parts.