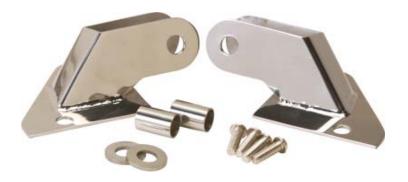

INSTALLATION INSTRUCTIONS Part Number 30533 & 50533 Mirror Relocation Bracket Fits 1987-1995 YJ with Half Doors or 1994-1995 with Full Doors

## INSTALLATION INSTRUCTIONS

Part Number 30533 & 50533 Mirror Relocation Bracket Fits 1987-1995 Yj with Half doors or 1994-1995 with Full Doors

With Help remove the two bolts from the front side of the windshield hinge lower portion. Install the relocation bracket over the lower half of the windshield hinge and bolt in place using the stainless bolts provided. Remove the nut from the bottom of the factory mirror, then remove the spring and washer. Install the mirror into the bracket with the spacer between tabs. Install the factory washer and nut, then adjust the mirror and tighten securely. We recommend that you use anti-sieze on all threads of the stainless bolts provided with your parts. With Help remove the two bolts from the front side of the windshield hinge lower portion. Install the relocation bracket over the lower half of the windshield hinge and bolt in place using the stainless bolts provided. Remove the nut from the bottom of the factory mirror, then remove the spring and washer. Install the mirror into the bracket with the spacer between tabs. Install the factory washer and nut, then adjust the mirror and tighten securely. We recommend that you use anti-sieze on all threads of the stainless bolts provided with your parts.