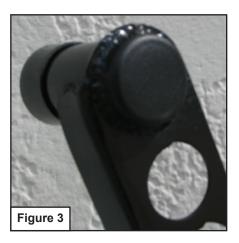

## **Recommended Tools:**

3/8" Ratchet Torx T40 Socket

Please read each step completely before attempting installation.

- Step 1: Remove the five Torx Bolts on the drivers side as shown in Figure 1.
- Step 2: Repeat Step 1 for the passenger side.
- Step 3: Install each side bracket by using the five Torx Bolts that were removed in Step 1. Do not fully tighten the Torx Bolts until the connecting tube is installed.
- Step 4: Push on the Open End Caps that were supplied with the Hardware Kit as shown in Figure 2.
- Step 5: Install the 50" LED using the hardware supplied with the LED Light.
- Step 6: Tighten the bolts LED Light followed by the Torx Bolts that hold each side bracket.
- Step 7: Push in the Closed End Caps that were supplied with the hardware kit as shown in Figure 3.