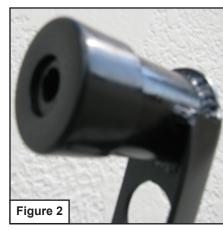

## **Recommended Tools:**

3/8" Ratchet Torx T40 Socket

Please read each step completely before attempting installation.

- Step 1: Remove the five Torx Bolts on the drivers side as shown in Figure 1.
- Step 2: Repeat Step 1 for the passenger side.
- Step 3: Install each side bracket by using the five Torx Bolts that were removed in Step 1. Do not fully tighten the Torx Bolts until the connecting tube is installed.
- Step 4: Push on the Open End Caps that were supplied with the Hardware Kit as shown in Figure 2.
- Step 5: Install the 50" LED using the hardware supplied with the LED Light.
- Step 6: Tighten the bolts LED Light followed by the Torx Bolts that hold each side bracket.
- Step 7: Push in the Closed End Caps that were supplied with the hardware kit as shown in Figure 3.