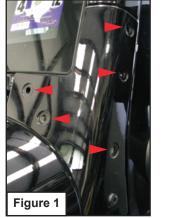

## **Recommended Tools:**

3/8" Ratchet Torx T40 Socket

Please read each step completely before attempting installation.

- Step 1: Remove the five Torx Bolts on the drivers side as shown in Figure 1.
- Step 2: Repeat Step 1 for the passenger side.
- Step 3: Install each side bracket by using the five Torx Bolts that were removed in Step 1. Do not fully tighten the Torx Bolts until the connecting tube is installed.
- Step 4: Push on the Open End Caps that were supplied with the Hardware Kit as shown in Figure 2.
- Step 5: Install the 50" LED using the hardware supplied with the LED Light.
- Step 6: Tighten the bolts LED Light followed by the Torx Bolts that hold each side bracket.
- Step 7: Push in the Closed End Caps that were supplied with the hardware kit as shown in Figure 3.