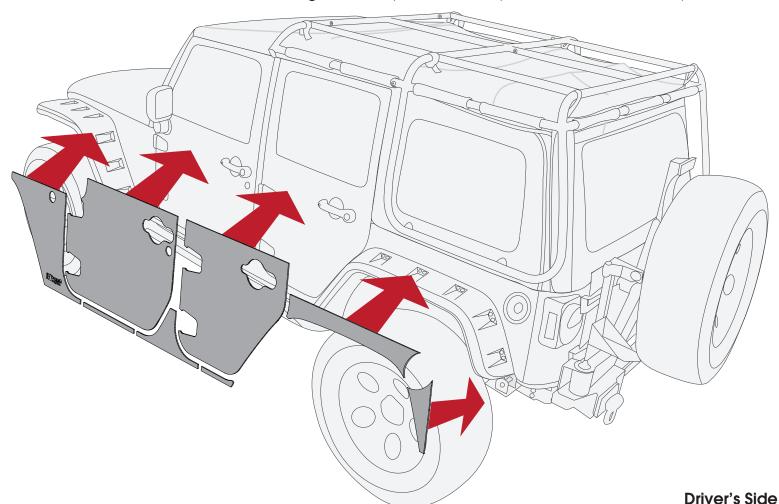

#### To Install Magnetic Body Panels

1. Ensure area of vehicle and panels are clean by washing with a mild cleaning agent and air drying or drying with a soft cloth.

NOTICE Sub-zero temperatures may affect the strength of the Magnetic Body Panels. Installing Magnetic Body Panels in sub-zero temperatures is not recommended

2. Affix panels to vehicle as shown below. If panels need to be adjusted, remove entire panel and reapply.

**NOTICE** Sliding Magnetic Body Panels on vehicle surface could cause scratching on vehicle surface or deformation of Magnetic Body Panels. To reposition, remove entire panels