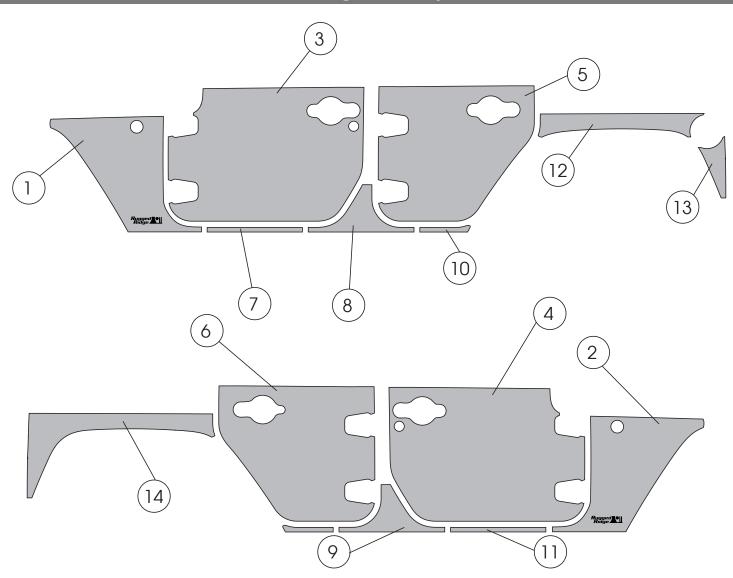

### **4-Door Components**

| 1. Front Fender, LH | (1) | 8 Door Soam #2 14    | (1) |
|---------------------|-----|----------------------|-----|
|                     | ٠,  | 8. Door Seam #2, LH  | (1) |
| 2. Front Fender, RH | (1) | 9. Door Seam #2, RH  | (1) |
| 3. Front Door, LH   | (1) | 10. Door Seam #3, LH | (1) |
| 4. Front Door, RH   | (1) | 11. Door Seam #3, RH | (1) |
| 5. Rear Door, LH    | (1) | 12. Rear Fender #1   | (1) |
| 6. Rear Door, RH    | (1) | 13. Rear Fender #2   | (1) |
| 7. Door Seam #1     | (2) | 14. Rear Fender #3   | (1) |