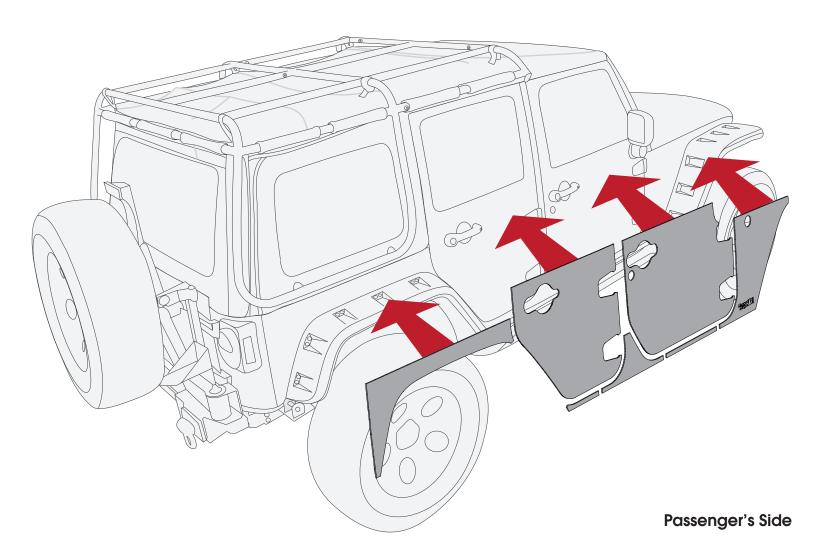

#### To Install Magnetic Body Panels

1. Ensure area of vehicle and panels are clean by washing with a mild cleaning agent and air drying or drying with a soft cloth.

NOTICE Sub-zero temperatures may affect the strength of the Magnetic Body Panels. Installing Magnetic Body Panels in sub-zero temperatures is not recommended

2. Affix panels to vehicle as shown below. If panels need to be adjusted, remove entire panel and reapply.

**NOTICE** Sliding Magnetic Body Panels on vehicle surface could cause scratching on vehicle surface or deformation of Magnetic Body Panels. To reposition, remove entire panels