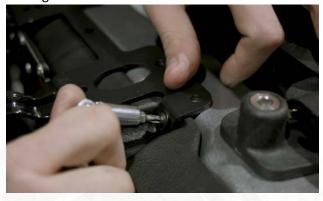

**3. PLACE FLASHLIGHT MOUNT ONTO ROLL CAGE** Reusing the two T-25 Torx Screws secure the flashlight mount.

4. INSTALL FLASHLIGHT.

5. RESECURE ROOF.

550 W. PINE LAKE RD., SUITE 2, NORTH LIMA, OHIO 44452 330.423.6446 WWW.FISHBONEOFFROAD.COM