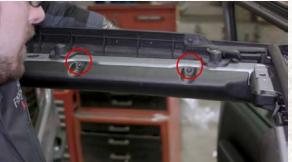

## 1. OPENING ROOF

Using Manufacture instructions raise the roof to create headroom while installing the flashlight mount.

2. LOCATE TORX SCREWS. Remove the two T-25 Torx Screws on top of the roll cage.