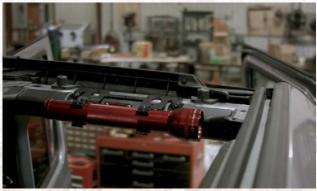

## FB25092

Jeep® JL Wrangler Front Roll Bar Flashlight Mount

**REQUIRED TOOLS** Torx T25 Screw Driver KIT CONTAINS Flashlight mount **QTY** 1

## 1. OPENING ROOF

Using Manufacture instructions raise the roof to create headroom while installing the flashlight mount.

2. LOCATE TORX SCREWS. Remove the two T-25 Torx Screws on top of the roll cage.

**3. PLACE FLASHLIGHT MOUNT ONTO ROLL CAGE** Reusing the two T-25 Torx Screws secure the flashlight mount.

4. INSTALL FLASHLIGHT.

5. RESECURE ROOF.

550 W. PINE LAKE RD., SUITE 2, NORTH LIMA, OHIO 44452 330.423.6446 WWW.FISHBONEOFFROAD.COM