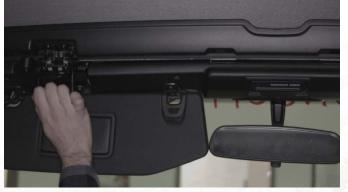

## 1. OPENING ROOF

Using Manufacture instructions raise the roof to create headroom while installing the flashlight mount.

2. LOCATE TORX SCREWS. Remove the two T-25 Torx Screws on top of the roll cage.