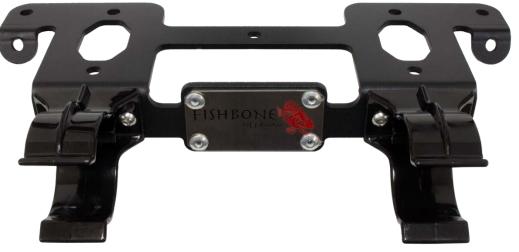

## FB25092

Jeep® JL Wrangler Front Roll Bar Flashlight Mount

**REQUIRED TOOLS** Torx T25 Screw Driver KIT CONTAINS Flashlight mount **QTY** 1